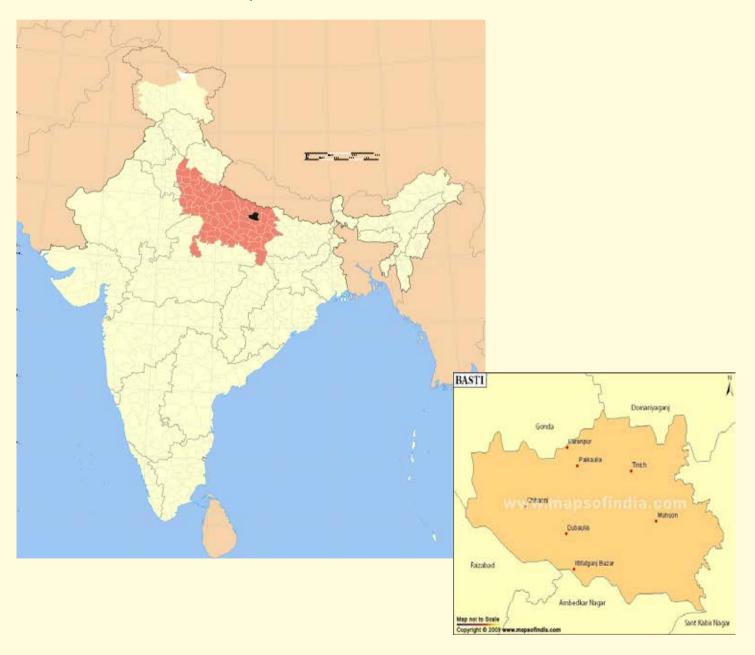

areness capacities and collective actions. |

#### **ORGANIZATION CHART OF DISA**



#### **GEOGRAPHICAL SPREAD OF DISA**

| No | District       | Block     | Gram Panchayats | Villages    |
|----|----------------|-----------|-----------------|-------------|
| 1  | Basti          | Sadar     | 59              | 82          |
|    |                | Harraiya  | 26              | 32          |
| 2  | Siddharthnagar | Mithaval  | 25              | 46          |
| 3  | Shravasti      | Ikauna    | 30              | 46          |
| 4  | Gorakhpur      | Sahajanwa | 10              | 25          |
|    |                | Total     | 150             | 231         |
| 5  | Gorakhpur      | City      | CHILDLINE CO    | DORDINATION |

# LOCATION MAP OF DISA HEAD QUARTERS AT BASTI IN UTTAR PRADESH



# THE GOVERNING BODY (*MANAGING COMMITTEE*) MEMBERS Year: 2021-2022

| No. | Name                                             | Address                                                                                     | Designation     | Occupation                      | W.e.f.      |
|-----|--------------------------------------------------|---------------------------------------------------------------------------------------------|-----------------|---------------------------------|-------------|
| 1   | Johny Mathew<br>S/o Sri. Mathew                  | St. Basil's School, Marwa Nagar,<br>Khirighat, Basti, U.P. 272001                           | President       | Education and<br>Social Service | 25.02. 2021 |
| 2   | Geeta Lakshmi<br>D/o Sri Gopinath<br>Panickar    | Near St Basil