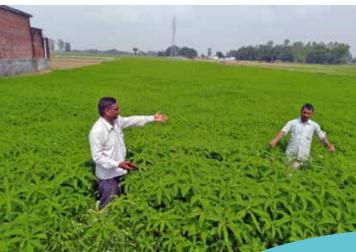

# 3. SUSTAINABLE AGRICULTURE AND NATURAL RESOURCE MANAGEMENT

# **BLOCK WISE DETAILS OF THE KISSAN CLUB:**

| DISTRICT        | BLOCK            | COVERED GPS | FARMER CLUBS | MEMBERS |
|-----------------|------------------|-------------|--------------|---------|
| Basti           | Basti Sadar      | 21          | 21           | 306     |
| Basti           | Harraiya         | 7           | 7            | 85      |
| Siddharth Nagar | Mithaval         | 10          | 10           | 300     |
| Shravasti       | Shravasti Ikauna |             | 5            | 66      |
|                 | Total            | 43          | 43           | 757     |