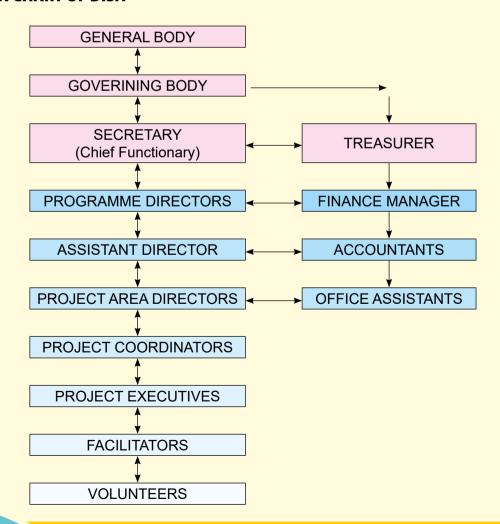

of human communities, for a Just, Responsive and an inclusive society and nurturing universal values.                                                                      |
|----------|--------------------------------------------------------------------------------------------------------------------------------------------------------------------------------------|
| Mission  | To restore the human dignity of the poor, the excluded and the marginalized and achieve their rights as citizens.                                                                    |
| Strategy | A process of social animation and right based and inclusive development approach among the poor, excluded and marginalized for enabling awareness capacities and collective actions. |

#### **ORGANIZATION CHART OF DISA**



#### **GEOGRAPHICAL SPREAD OF DISA**

| No | District       | Block     | Gram Panchayats | Villages    |
|----|----------------|-----------|-----------------|-------------|
| 1  | Basti          | Sadar     | 59              | 82          |
|    |                | Harraiya  | 26              | 32          |
| 2  | Siddharthnagar | Mithaval  | 25              | 46          |
| 3  | Shravasti      | Ikauna    | 30              | 46          |
| 4  | Gorakhpur      | Sahajanwa | 10              | 25          |
|    |                | Total     | 150             | 231         |
| 5  | Gorakhpur      | City      | CHILDLINE CO    | DORDINATION |

# LOCATION MAP OF DISA HEAD QUARTERS AT BASTI IN UTTAR PRADESH



# THE GOVERNING BODY (*MANAGING COMMITTEE*) MEMBERS Year: 2021-2022

| No. | Name